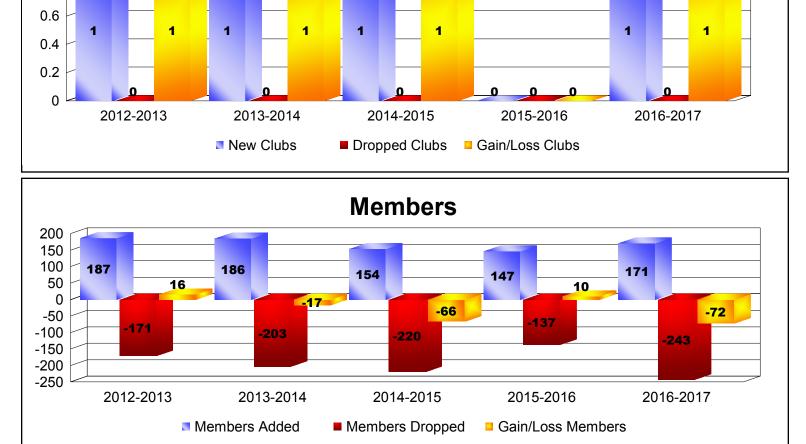

## **District A 15**

| Year      | New<br>Clubs | Dropped<br>Clubs | Gain/<br>Loss | New<br>Members | Charter<br>Members | Reinstate<br>Members | Transfer<br>Members | Total<br>Member | Total<br>Members | Gain/<br>Loss |
|-----------|--------------|------------------|---------------|----------------|--------------------|----------------------|---------------------|-----------------|------------------|---------------|
|           |              |                  | Clubs         |                |                    |                      |                     | Added           | Dropped          | Members       |
| 2012-2013 | 1            | 0                | 1             | 160            | 20                 | 4                    | 3                   | 187             | -171             | 16            |
| 2013-2014 | 1            | 0                | 1             | 130            | 36                 | 5                    | 15                  | 186             | -203             | -17           |
| 2014-2015 | 1            | 0                | 1             | 101            | 33                 | 6                    | 14                  | 154             | -220             | -66           |
| 2015-2016 | 0            | 0                | 0             | 126            | 2                  | 11                   | 8                   | 147             | -137             | 10            |
| 2016-2017 | 1            | 0                | 1             | 123            | 29                 | 8                    | 11                  | 171             | -243             | -72           |
| Average   | 1            | 0                | 1             | 128            | 24                 | 7                    | 10                  | 169             | -195             | -26           |
| Clubs     |              |                  |               |                |                    |                      |                     |                 |                  |               |
| 0.8       | _            |                  | -             |                |                    | _                    |                     |                 |                  | _             |